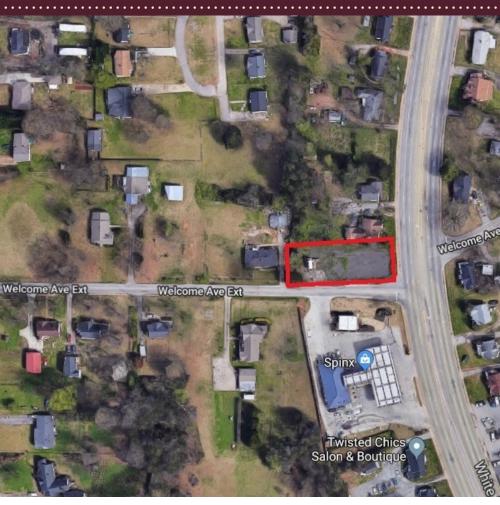

## **Commercial Lot** 3901 White Horse Rd | Greenville, SC 29611

## For Sale \$85,000

- 0.33± Acre
- Corner lot
- Facing White Horse Rd
- Across the street from Spinx
- Traffic Count: 35,400 CPD
- Greenville County
- Zoned C-3
- Tax Map# 0242010104100
- 0.5 mile from Hwy 123